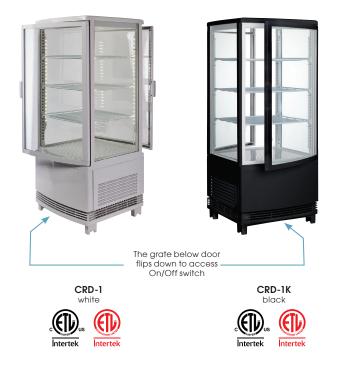

# Countertop Refrigerated Cold Beverage Displays Models: CRD-1, CRD-1K

With its clear panels and 4 LED light strips, this countertop display can keep up to 100 standard, 12oz cans chilled.

#### IMPORTANT

This unit is intended for use in commercial food-service operations, for the cooling and display of sealed food and beverage only.

Countertop Refrigerated Cold Beverage Displays

Models: CRD-1, CRD-1K

#### Product Specs Countertop Refrigerated Cold Beverage Displays

The Countertop Refrigerated Cold Beverage Displays, models CRD-1 and CRD-1K, manufactured by Winco®, Lodi, NJ 07644.

The Refrigerated Displays shall be rated at 120V~60Hz, 230 watts. They shall consist of four (4) durable PVC-coated shelves, four (4) LED strips, two (2) double-glass doors.