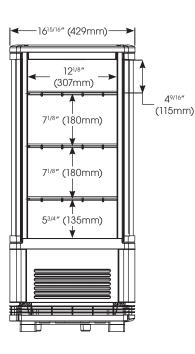

## **Specifications**

| MODEL  | DESCRIPTION | OVERALL DIMENSIONS |                   |                 | VOLTS     | HZ | WATTS | AMPS   | PLUG  | SHIP      |
|--------|-------------|--------------------|-------------------|-----------------|-----------|----|-------|--------|-------|-----------|
|        |             | WIDTH              | DEPTH             | HEIGHT          | VOLI3     | ПΖ | WAI15 | AIVIP3 | PLUG  | WEIGHT    |
| CRD-1  | White       | 16-3/4" (425mm)    | 16-15/16" (429mm) | 38-1/2" (978mm) |           |    |       |        |       |           |
|        |             | SHELF DIMENSIONS   |                   |                 | 110 - 120 | 60 | 230   | 2.7    | NEMA  | 85.89 lbs |
| CRD-1K | Black       | 14-3/8" (365mm)    | 12-1/8″ (307mm)   |                 |           |    |       |        | 5-15P | (39 kgs)  |