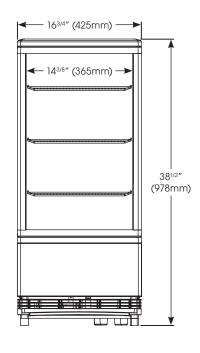

## **Specifications**

| MODEL  | DESCRIPTION | OVERALL DIMENSIONS |                   |                 | VOLTS     | HZ | WATTS | AMPS   | PLUG  | SHIP      |
|--------|-------------|--------------------|-------------------|-----------------|-----------|----|-------|--------|-------|-----------|
|        |             | WIDTH              | DEPTH             | HEIGHT          | VOLI3     | ПΖ | WAI15 | AIVIP3 | PLUG  | WEIGHT    |
| CRD-1  | White       | 16-3/4" (425mm)    | 16-15/16" (429mm) | 38-1/2" (978mm) |           |    |       |        |       |           |
|        |             | SHELF DIMENSIONS   |                   |                 | 110 - 120 | 60 | 230   | 2.7    | NEMA  | 85.89 lbs |
| CRD-1K | Black       | 14-3/8" (365mm)    | 12-1/8″ (307mm)   |                 |           |    |       |        | 5-15P | (39 kgs)  |