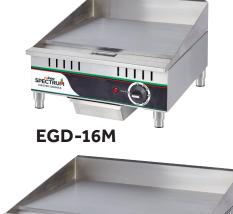

## **Product Features**

- Solid 1/2" thick polished steel plate for fast heat up and high heat retention
- Heavy gauge stainless steel body, and sloped side & 3" backsplash
- Large volume removable grease drawer with weep hole and baffle
- Heavy duty, stainless steel adjustable legs for stability
- Compatible for 1-phase or 3-phase operation (field convertible EGD-24M & EGD-36M)
- 3-1/4" full width grease trough

| ITEM    | DESCRIPTION               | OVERALL DIMENSIONS<br>L" X D" X H" (mm)                                                    | COOKING SURFACE<br>D" (mm)            | POWER                                                     | PLUG                                 |  |
|---------|---------------------------|--------------------------------------------------------------------------------------------|---------------------------------------|-----------------------------------------------------------|--------------------------------------|--|
| EGD-16M | 16" Griddle, 1 Heat Zone  | 16 x 19- <sup>1</sup> / <sub>8</sub> x 12- <sup>7</sup> / <sub>8</sub><br>(406 x 486 x327) | 15- <sup>1</sup> / <sub>8</sub> (384) | 120V 50/60 Hz 1750W<br>14.6A                              | NEMA 5-15P<br>NEMA 5-20P<br>(Canada) |  |
| EGD-24M | 24" Griddle, 2 Heat Zone  | 24 x 21-¾ x 12-7/ <sub>8</sub><br>(610 x 551 x 327)                                        | 16- <sup>1</sup> / <sub>2</sub> (419) | 208/240V~ 50/60 Hz,<br>4200/5600W, 20.2/23.4A,<br>1-phase | NEMA<br>L6-30P                       |  |
| EGD-36M | 36" Griddle, 3 Heat Zones | 36 x 21-¾ x 12-7/8<br>(913 x 551 x 327)                                                    | 16-1/2(419)                           | 208/240V~ 50/60 Hz,<br>6300/8400W, 30.29/35A,<br>1-phase  | Field-wired by others                |  |