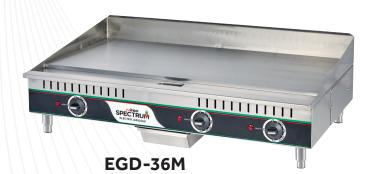

## **Product Features**

- Solid 1/2" thick polished steel plate for fast heat up and high heat retention
- Heavy gauge stainless steel body, and sloped side & 3" backsplash
- Large volume removable grease drawer with weep hole and baffle
- Heavy duty, stainless steel adjustable legs for stability
- Compatible for 1-phase or 3-phase operation (field convertible EGD-24M & EGD-36M)
- 3-1/4" full width grease trough

| ITEM    | DESCRIPTION               | OVERALL DIMENSIONS<br>L" X D" X H" (mm)                                                    | COOKING SURFACE<br>D" (mm)            | POWER                                                     | PLUG                                 |  |
|---------|---------------------------|--------------------------------------------------------------------------------------------|---------------------------------------|-----------------------------------------------------------|--------------------------------------|--|
| EGD-16M | 16" Griddle, 1 Heat Zone  | 16 x 19- <sup>1</sup> / <sub>8</sub> x 12- <sup>7</sup> / <sub>8</sub><br>(406 x 486 x327) | 15- <sup>1</sup> / <sub>8</sub> (384) | 120V 50/60 Hz 1750W<br>14.6A                              | NEMA 5-15P<br>NEMA 5-20P<br>(Canada) |  |
| EGD-24M | 24" Griddle, 2 Heat Zone  | 24 x 21-¾ x 12-7/ <sub>8</sub><br>(610 x 551 x 327)                                        | 16- <sup>1</sup> / <sub>2</sub> (419) | 208/240V~ 50/60 Hz,<br>4200/5600W, 20.2/23.4A,<br>1-phase | NEMA<br>L6-30P                       |  |
| EGD-36M | 36" Griddle, 3 Heat Zones | 36 x 21-¾ x 12-7/8<br>(913 x 551 x 327)                                                    | 16-1/2(419)                           | 208/240V~ 50/60 Hz,<br>6300/8400W, 30.29/35A,<br>1-phase  | Field-wired by others                |  |