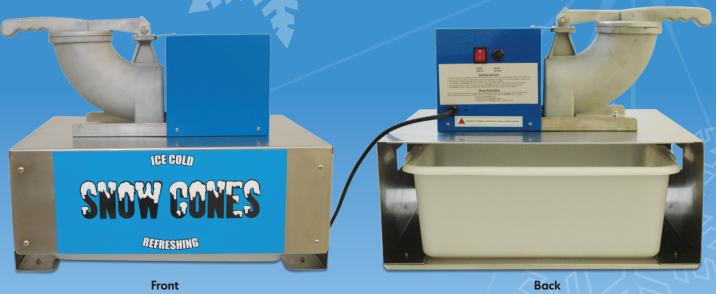

The Snow Blitz ice shaver will produce up to 500 pounds of crushed ice per hour. It is ideal for high volume locations where one person is shaving ice and another is serving. The freezer-safe ice-tote collects the crushed ice and can be removed for serving. Additional totes are available to allow even the busiest locations to maintain production. It features adjustable cutting blades from fine to coarse and a 1700 RPM, 1/3 HP motor.

- 🛞 Crushes up to 500 lbs of cube or chunk ice per hour
- 🛞 Heavy duty 1/3 HP, 1700 RPM motor
- 🛞 Safety re-set button to prevent accidental start-ups.
- Adjustable cutting blades from fine to coarse
- 🛞 Equipped with one Ice-Tote. Additional Ice-Totes available
- Stainless steel construction for years of durability
- Convenient carrying handles for easy transport

| Part # | Description                    | Volts | Watts | Amps | Dimensions              | Wt.    |
|--------|--------------------------------|-------|-------|------|-------------------------|--------|
| 71050  | Snow Blitz – Snow Cone Machine | 120   | 635   | 5.3  | 22.8"w x 18"d x 18.5"h  | 48 lb. |
| 74001  | Additional Ice Tote            | -     | -     | -    | 20.5″ w x 15.3″ d x 7′h | 4 lb.  |