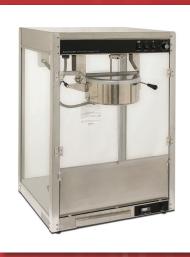

Silver Screen 14 Popper

Thermostatically Controlled Serving Temp

Cabinet Temp Indicator

Four Switch Operation

Old Maid Drawer

Pedestal Storage