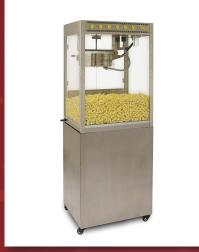

Silver Screen 14 with Optional Pedestal Base

- Stainless Steel Cabinet & Food Zone
- Thermostatically Controlled Serving Temperature
- Four-Switch Operation
- Operates on a 15 Amp Circuit
- Optional Stainless Steel Pedestal Bases
- Old Maid Drawer for Kernels
- Anodized, High-Thermal Mass Kettles for Easy Cleaning and Superior Performance
- Presentation Lamp for Interior Lighting

Silver Screen 14 Popper

Thermostatically Controlled Serving Temp

Cabinet Temp Indicator

Four Switch Operation

Old Maid Drawer

Pedestal Storage