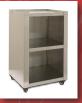

Silver Screen 14 with Optional Pedestal Base

- Stainless Steel Cabinet & Food Zone
- Thermostatically Controlled Serving Temperature
- Four-Switch Operation
- Operates on a 15 Amp Circuit
- Optional Stainless Steel Pedestal Bases
- Old Maid Drawer for Kernels
- Anodized, High-Thermal Mass Kettles for Easy Cleaning and Superior Performance
- Presentation Lamp for Interior Lighting

## **Ideal For:**

Schools & Churches Concession Stands Theaters Cafeterias Zoos Stadiums & Arenas

| Part # | Model            | Description                    | Volts | Watts | Amps | Qts./Hr. | Dimensions       | Wt. |
|--------|------------------|--------------------------------|-------|-------|------|----------|------------------|-----|
| 11087  | Silver Screen 8  | 8 oz. Popcorn Machine          | 120   | 1510  | 12.6 | 170      | 20"w x17"d x30"h | 61# |
| 11147  | Silver Screen 14 | 14 oz. Popcorn Machine         | 120   | 1760  | 14.7 | 297      | 24"w x19"d x36"h | 85# |
| 30087  | SS8 Pedestal     | Stainless Steel Base for 8 oz  | -     | -     | -    | -        | 20"w x17"d x33"h | 62# |
| 30147  | SS14 Pedestal    | Stainless Steel Base for 14 oz | -     | -     | -    | -        | 24"w x20"d x33"h | 73# |