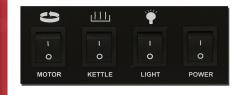

Silver Screen 14 with Optional Pedestal Base

- Stainless Steel Cabinet & Food Zone
- Thermostatically Controlled Serving Temperature
- Four-Switch Operation
- Operates on a 15 Amp Circuit
- Optional Stainless Steel Pedestal Bases
- Old Maid Drawer for Kernels
- Anodized, High-Thermal Mass Kettles for Easy Cleaning and Superior Performance
- Presentation Lamp for Interior Lighting

Silver Screen 14 Popper

Thermostatically Controlled Serving Temp

Cabinet Temp Indicator

Four Switch Operation

Old Maid Drawer

Pedestal Storage