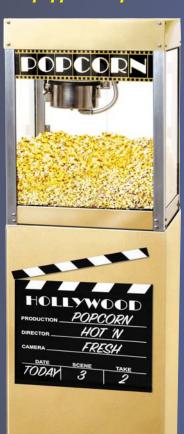

## Cinema Style Popcorn Machine

Bring the movie theater experience to your home or business with this commercial grade popper. It is available in either a 4 ounce or 6 ounce kettle to meet your needs. The optional pedestal base has a two shelf storage compartment for all of your popcorn supplies. Convenient casters allow the popper and pedistal combination to be moved easily.

## **Key Features:**

- Commercial Quality
- Available in either a 4 ounce or 6 ounce kettle
- All Metal Construction
- Tempered Glass Panels
- Easy to Clean and Operate
- Lighted Cabinet
- 20 mil anodized Non-stick kettle
- Old-maid drawer for unpopped kernels

## **Ideal For:**

- Home Theaters
- Bars & Restaurants
- Gamerooms
- Dealerships
- Concession Stands
- Little Leagues
- Churches
- **Retail Stores**

| Part # | Model      | Description               | Volts | Watts | Amps | Qts/Hr | Dimensions          | Wt. |
|--------|------------|---------------------------|-------|-------|------|--------|---------------------|-----|
| 11048  | Premiere 4 | 4 ounce Hollywood popper  | 120   | 930   | 7.8  | 85     | 19"w x 14"d x 26" h | 47  |
| 11068  | Premiere 6 | 6 ounce Hollywood popper  | 120   | 1130  | 9.4  | 127    | 19"w x 14"d x 26" h | 48  |
| 30080  | Pedestal   | Base for Hollywood popper | n/a   | n/a   | n/a  | n/a    | 19"w x 14"d x 32" h | 51  |