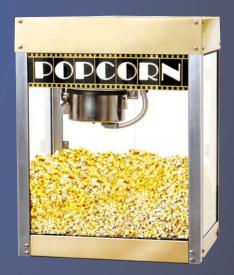

## Cinema Style Popcorn Machine

Bring the movie theater experience to your home or business with this commercial grade popper. It is available in either a 4 ounce or 6 ounce kettle to meet your needs. The optional pedestal base has a two shelf storage compartment for all of your popcorn supplies. Convenient casters allow the popper and pedistal combination to be moved easily.

## **Key Features:**

- Commercial Quality
- Available in either a 4 ounce or 6 ounce kettle
- All Metal Construction
- Tempered Glass Panels
- Easy to Clean and Operate
- Lighted Cabinet
- 20 mil anodized Non-stick kettle
- Old-maid drawer for unpopped kernels

## **Ideal For:**

- Home Theaters
- Bars & Restaurants
- Gamerooms
- Dealerships
- Concession Stands
- Little Leagues
- Churches
- **Retail Stores**

| Part # | Model      | Description               | Volts | Watts | Amps | Qts/Hr | Dimensions          | Wt. |
|--------|------------|---------------------------|-------|-------|------|--------|---------------------|-----|
| 11048  | Premiere 4 | 4 ounce Hollywood popper  | 120   | 930   | 7.8  | 85     | 19"w x 14"d x 26" h | 47  |
| 11068  | Premiere 6 | 6 ounce Hollywood popper  | 120   | 1130  | 9.4  | 127    | 19"w x 14"d x 26" h | 48  |
| 30080  | Pedestal   | Base for Hollywood popper | n/a   | n/a   | n/a  | n/a    | 19"w x 14"d x 32" h | 51  |