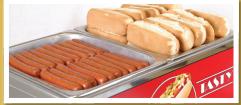

- Cooks hotdogs in 20-30 minutes
- Cooks with steam for long holding times
- Adjustable thermostat for cooking and holding
- Holds 60 standard size hotdogs and 30 buns
- All mirror-finished stainless steel construction
- Attractive graphics for point-of-sale merchandising
- Easy to clean, breaks down for sink cleaning

Perforated steam pan for hotdogs, solid warming pan for buns

Holds up to 60 hotdogs & 30 buns

Covered master switch and adjustable thermostat

| Part # | Description              | Volts | Watts | Amps | Dimensions         | Wt. |
|--------|--------------------------|-------|-------|------|--------------------|-----|
| 60072  | Mini Cart Hotdog Steamer | 120   | 1200  | 10.0 | 21"w x 13"d x 15"h | 24# |