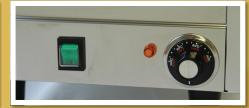

Perforated steam pan for hotdogs, solid warming pan for buns

Holds up to 60 hotdogs & 30 buns

Covered master switch and adjustable thermostat

| Part # | Description              | Volts | Watts | Amps | Dimensions         | Wt. |
|--------|--------------------------|-------|-------|------|--------------------|-----|
| 60072  | Mini Cart Hotdog Steamer | 120   | 1200  | 10.0 | 21"w x 13"d x 15"h | 24# |