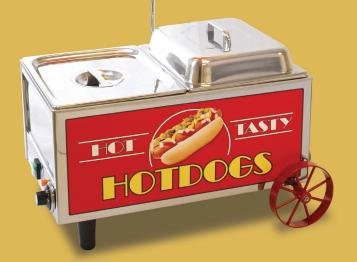

This Hotdog Mini Cart is sure to draw attention and sales with its attractive styling reminiscent of the many vendors on the streets of America. It is built out of mirror-finished stainless steel. It comes complete with the decorative wheels, umbrella, eye-catching graphics and separate hotdog and bun wells.

- Cooks hotdogs in 20-30 minutes
- Cooks with steam for long holding times
- Adjustable thermostat for cooking and holding
- Holds 60 standard size hotdogs and 30 buns
- All mirror-finished stainless steel construction
- Attractive graphics for point-of-sale merchandising
- Easy to clean, breaks down for sink cleaning

Perforated steam pan for hotdogs, solid warming pan for buns

Holds up to 60 hotdogs & 30 buns

Covered master switch and adjustable thermostat

| Part # | Description              | Volts | Watts | Amps | Dimensions         | Wt. |
|--------|--------------------------|-------|-------|------|--------------------|-----|
| 60072  | Mini Cart Hotdog Steamer | 120   | 1200  | 10.0 | 21"w x 13"d x 15"h | 24# |