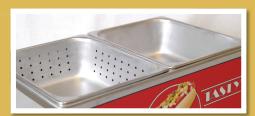

Perforated steam pan for hotdogs, solid warming pan for buns

Holds up to 60 hotdogs & 30 buns

Covered master switch and adjustable thermostat

| Part # | Description              | Volts | Watts | Amps | Dimensions         | Wt. |
|--------|--------------------------|-------|-------|------|--------------------|-----|
| 60072  | Mini Cart Hotdog Steamer | 120   | 1200  | 10.0 | 21"w x 13"d x 15"h | 24# |