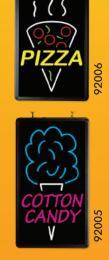

Aluminum Frame Only 1.25" Thick

| Ultra-B | right LED | Back-Lit |
|---------|-----------|----------|
|---------|-----------|----------|

| Part # | Description                      | Volts | Amps | Dimensions           | Wt.    |
|--------|----------------------------------|-------|------|----------------------|--------|
| 92001  | "Popcorn" Ultra-Bright Sign      | 12    | 1.5  | 16″w x 12″h x 1.25″d | 3 lbs. |
| 92002  | "Hotdogs" Ultra-Bright Sign      | 12    | 1.5  | 20″w x 13″h x 1.25″d | 3 lbs. |
| 92003  | "Snow Cones" Ultra-Bright Sign   | 12    | 1.5  | 17″w x 13″h x 1.25″d | 3 lbs. |
| 92004  | "Nachos" Ultra-Bright Sign       | 12    | 1.5  | 16"w x 17"h x 1.25"d | 3 lbs. |
| 92005  | "Cotton Candy" Ultra-Bright Sign | 12    | 1.5  | 12″w x 21″h x 1.25″d | 3 lbs. |
| 92006  | "Pizza" Ultra-Bright Sign        | 12    | 1.5  | 12"w x 18"h x 1.25"d | 3 lbs. |