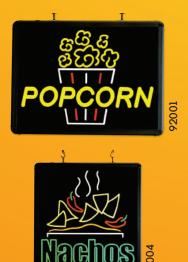

Aluminum Frame Only 1.25" Thick

| Ultra-B | right LED | Back-Lit |
|---------|-----------|----------|
|---------|-----------|----------|

| Part # | Description                      | Volts | Amps | Dimensions           | Wt.    |
|--------|----------------------------------|-------|------|----------------------|--------|
| 92001  | "Popcorn" Ultra-Bright Sign      | 12    | 1.5  | 16″w x 12″h x 1.25″d | 3 lbs. |
| 92002  | "Hotdogs" Ultra-Bright Sign      | 12    | 1.5  | 20″w x 13″h x 1.25″d | 3 lbs. |
| 92003  | "Snow Cones" Ultra-Bright Sign   | 12    | 1.5  | 17″w x 13″h x 1.25″d | 3 lbs. |
| 92004  | "Nachos" Ultra-Bright Sign       | 12    | 1.5  | 16"w x 17"h x 1.25"d | 3 lbs. |
| 92005  | "Cotton Candy" Ultra-Bright Sign | 12    | 1.5  | 12″w x 21″h x 1.25″d | 3 lbs. |
| 92006  | "Pizza" Ultra-Bright Sign        | 12    | 1.5  | 12"w x 18"h x 1.25"d | 3 lbs. |