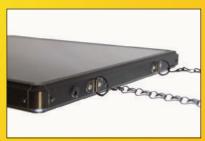

- Extremely Bright LED Back-Lit
- Rugged Extruded Aluminum Frames
- Hangs flat against the wall
- · Only 1.25" thick
- · Attractive and colorful graphics
- 12 volt convertor included
- Three-Year Warranty

Aluminum Frame Only 1.25" Thick

| Ultra-B | right LED | Back-Lit |
|---------|-----------|----------|
|---------|-----------|----------|

| Part # | Description                      | Volts | Amps | Dimensions           | Wt.    |
|--------|----------------------------------|-------|------|----------------------|--------|
| 92001  | "Popcorn" Ultra-Bright Sign      | 12    | 1.5  | 16″w x 12″h x 1.25″d | 3 lbs. |
| 92002  | "Hotdogs" Ultra-Bright Sign      | 12    | 1.5  | 20″w x 13″h x 1.25″d | 3 lbs. |
| 92003  | "Snow Cones" Ultra-Bright Sign   | 12    | 1.5  | 17″w x 13″h x 1.25″d | 3 lbs. |
| 92004  | "Nachos" Ultra-Bright Sign       | 12    | 1.5  | 16"w x 17"h x 1.25"d | 3 lbs. |
| 92005  | "Cotton Candy" Ultra-Bright Sign | 12    | 1.5  | 12″w x 21″h x 1.25″d | 3 lbs. |
| 92006  | "Pizza" Ultra-Bright Sign        | 12    | 1.5  | 12"w x 18"h x 1.25"d | 3 lbs. |