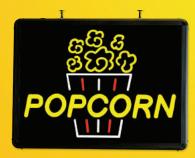

## ULTRA-BRIGHT Merchandising Signs

These high quality signs are ultra-bright so that they can be seen even in the harshest lighting conditions that are often found in concession stands, convenience stores and restaurants. Unlike ordinary fluorescent signs, the Ultra-Bright Signs are extremely durable due to the extruded aluminum frames and LED back lighting. Not only are they environmentally friendly, but you won't have to worry about replacing burnt out bulbs. They come complete with two 3-ft hanger chains, 12 volt convertor and Benchmark USA's exclusive 3-Year Warranty.

Aluminum Frame Only 1.25" Thick

| Ultra-B | right LED | Back-Lit |
|---------|-----------|----------|
|---------|-----------|----------|

| Part # | Description                      | Volts | Amps | Dimensions           | Wt.    |
|--------|----------------------------------|-------|------|----------------------|--------|
| 92001  | "Popcorn" Ultra-Bright Sign      | 12    | 1.5  | 16″w x 12″h x 1.25″d | 3 lbs. |
| 92002  | "Hotdogs" Ultra-Bright Sign      | 12    | 1.5  | 20″w x 13″h x 1.25″d | 3 lbs. |
| 92003  | "Snow Cones" Ultra-Bright Sign   | 12    | 1.5  | 17″w x 13″h x 1.25″d | 3 lbs. |
| 92004  | "Nachos" Ultra-Bright Sign       | 12    | 1.5  | 16"w x 17"h x 1.25"d | 3 lbs. |
| 92005  | "Cotton Candy" Ultra-Bright Sign | 12    | 1.5  | 12″w x 21″h x 1.25″d | 3 lbs. |
| 92006  | "Pizza" Ultra-Bright Sign        | 12    | 1.5  | 12"w x 18"h x 1.25"d | 3 lbs. |