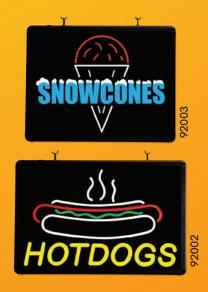

## ULTRA-BRIGHT Merchandising Signs

These high quality signs are ultra-bright so that they can be seen even in the harshest lighting conditions that are often found in concession stands, convenience stores and restaurants. Unlike ordinary fluorescent signs, the Ultra-Bright Signs are extremely durable due to the extruded aluminum frames and LED back lighting. Not only are they environmentally friendly, but you won't have to worry about replacing burnt out bulbs. They come complete with two 3-ft hanger chains, 12 volt convertor and Benchmark USA's exclusive 3-Year Warranty.

- Extremely Bright LED Back-Lit
- Rugged Extruded Aluminum Frames
- Hangs flat against the wall
- · Only 1.25" thick
- · Attractive and colorful graphics
- 12 volt convertor included
- Three-Year Warranty

Aluminum Frame Only 1.25" Thick

| Ultra-B | right LED | Back-Lit |
|---------|-----------|----------|
|---------|-----------|----------|

| Part # | Description                      | Volts | Amps | Dimensions           | Wt.    |
|--------|----------------------------------|-------|------|----------------------|--------|
| 92001  | "Popcorn" Ultra-Bright Sign      | 12    | 1.5  | 16″w x 12″h x 1.25″d | 3 lbs. |
| 92002  | "Hotdogs" Ultra-Bright Sign      | 12    | 1.5  | 20″w x 13″h x 1.25″d | 3 lbs. |
| 92003  | "Snow Cones" Ultra-Bright Sign   | 12    | 1.5  | 17″w x 13″h x 1.25″d | 3 lbs. |
| 92004  | "Nachos" Ultra-Bright Sign       | 12    | 1.5  | 16"w x 17"h x 1.25"d | 3 lbs. |
| 92005  | "Cotton Candy" Ultra-Bright Sign | 12    | 1.5  | 12″w x 21″h x 1.25″d | 3 lbs. |
| 92006  | "Pizza" Ultra-Bright Sign        | 12    | 1.5  | 12"w x 18"h x 1.25"d | 3 lbs. |