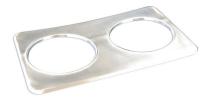

## **Adaptor Plates**

This two-hole adaptor plate allows you to insert two round pans. The diameter of the holes is 8-3/8" to accommodate standard 7 quart inset pans. Made of 18/8 stainless steel for years of service.