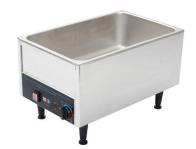

| Part #  | Description                           |  |
|---------|---------------------------------------|--|
| 51072-S | Soup Station Warmer - 2 Ladle<br>Lids |  |

**Food Warmer** 

| Part # | Description |
|--------|-------------|
| 51096  | Food Warmer |