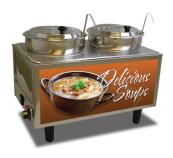

| Part #  | Description                           |  |
|---------|---------------------------------------|--|
| 51072-S | Soup Station Warmer - 2 Ladle<br>Lids |  |

**Food Warmer** 

| Part # | Description |
|--------|-------------|
| 51096  | Food Warmer |