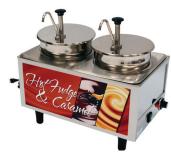

Shown with 2 pump option

|   | Part # | Description                             |
|---|--------|-----------------------------------------|
|   | 51072H | Hot Fudge Warmer 2 Ladles/Lids          |
|   | 51073H | Hot Fudge Warmer 1 Pump, 1<br>Ladle/Lid |
| Г |        | Hot Fudge Warmer 2 Pumps                |