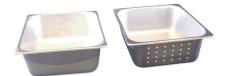

### **Half Size Pans**

**Half Solid** 

**Half Perforated** 

These pans are constructed from 18/8 stainless steel for years of service. The solid pans provide dry heat and the perforated pans provide steam heat for any cooking conditions.