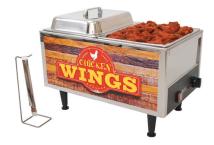

**Chicken Wing Warmer** 

| Part # | Description                                                                       |
|--------|-----------------------------------------------------------------------------------|
| 51072W | Chicken Wing Warmer -<br>2 half size pans, 2 domed<br>lids, tongs and tong holder |
|        | lids, tongs and tong holder                                                       |