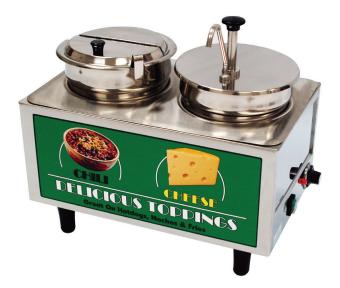

# In Stylish & Flexible Styles

Our twin 7 quart well warmers are ideal for toppings, soups, wings and more. Available with options of stainless steel pumps or with the traditional ladles and hinged lids, choose the options you need.

| Part # | Description                             |
|--------|-----------------------------------------|
| 51072A | Chili/Cheese Warmer 2 Ladles/Lids       |
| 51073A | Chili/Cheese Warmer 1 Pump, 1 Ladle/Lid |
| 51074A | Chili/Cheese Warmer 2 Pumps             |