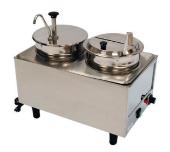

Shown with 1 pump and 1 ladle option

Shown with  $1\ \mathrm{pump}\ \mathrm{and}\ 1\ \mathrm{ladle}\ \mathrm{option}$ 

| Part # | Description                             |
|--------|-----------------------------------------|
| 51072P | Dual Well Warmer 2 Ladles/Lids          |
| 51073P | Dual Well Warmer 1 Pump,<br>1 Ladle/Lid |
| 51074P | Dual Well Warmer 2 Pumps                |