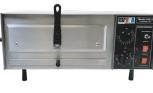

## **Multi-Function Counter Top Ovens**

**Multi-Function Operation** 

These multi-function counter top ovens come with either a  $12'' \times 3''$  or  $16'' \times 3''$  opening. The multiple switch configuration allows for separate top / bottom heater control, enabling it to be used as a salamander, baker or oven. It has a convenient "stay on" feature that keeps the oven on and eliminating start-up time for high volume locations. It can also be used with the 60 minute timer that will shut it off for timed products. The oven has a temperature range of 90-550°F degrees making it ideal for all types of cooking applications.

Fully Insulated Max Outside Temp: 150°F

Stainless Steel Construction

Model 54012

3" Legs for Easy Cleaning

- Fully insulated for safe outside temperature 3" long adjustable legs for easy cleaning Temperature range of 90-550°F
- Separate switches for top / bottom heaters
- Stay-on feature for high volume locations  $\checkmark$
- Timed operation for specific products
- Adjustable thermostat