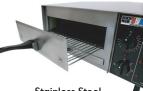

## **Multi-Function Counter Top Ovens**

**Multi-Function Operation** 

These multi-function counter top ovens come with either a  $12'' \times 3''$  or  $16'' \times 3''$  opening. The multiple switch configuration allows for separate top / bottom heater control, enabling it to be used as a salamander, baker or oven. It has a convenient "stay on" feature that keeps the oven on and eliminating start-up time for high volume locations. It can also be used with the 60 minute timer that will shut it off for timed products. The oven has a temperature range of 90-550°F degrees making it ideal for all types of cooking applications.

Fully Insulated Max Outside Temp: 150°F

Stainless Steel Construction

Model 54012

3" Legs for Easy Cleaning

- Fully insulated for safe outside temperature 3" long adjustable legs for easy cleaning Temperature range of 90-550°F
- Separate switches for top / bottom heaters
- Stay-on feature for high volume locations  $\checkmark$
- Timed operation for specific products
- Adjustable thermostat