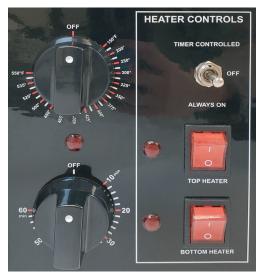

## **Multi-Function Counter Top Ovens**

**Multi-Function Operation** 

These multi-function counter top ovens come with either a  $12'' \times 3''$  or  $16'' \times 3''$  opening. The multiple switch configuration allows for separate top / bottom heater control, enabling it to be used as a salamander, baker or oven. It has a convenient "stay on" feature that keeps the oven on and eliminating start-up time for high volume locations. It can also be used with the 60 minute timer that will shut it off for timed products. The oven has a temperature range of 90-550°F degrees making it ideal for all types of cooking applications.

| Oven       | Top Heater | Bottom Heater | Always ON       | Timer Controlled      | Function   |
|------------|------------|---------------|-----------------|-----------------------|------------|
| Functions: | ON         | OFF           | Continuous Heat | For Duration of Timer | Salamander |
|            | OFF        | ON            | Continuous Heat | For Duration of Timer | Baking     |
|            | ON         | ON            | Continuous Heat | For Duration of Timer | Oven       |